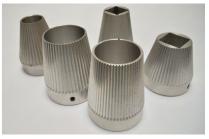

#### Mechanical head with axial thrust

Shaft with bearing case for cantilevered unloading

Aluminium locking cones