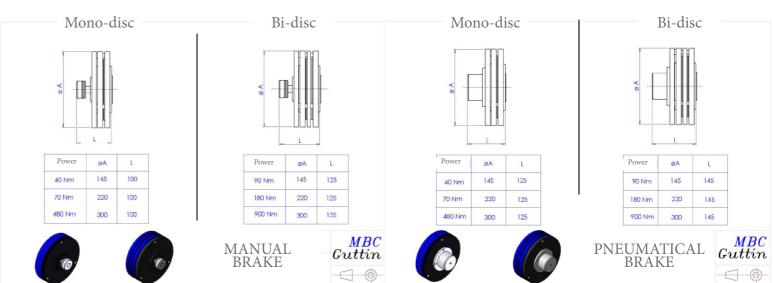

# **BRAKES**

# **Miscallaneous**

Guiding roll

Support base axial and or radial

adjustement for chuck

Mechanical head expansion

with torque

Fiberglass Core

Manage the tension of your product thanks to our MBC braking system. At MBC we offer a ferrodo brake, manual or pneumatical, made in France, fitting all your applications.

Even more accuracy? We also have multi-piston and electrical brakes. Do not hesitate to contact us !

#### • Anti-static Material • Tension Control

#### Mechanical head with axial thrust

Shaft with bearing case for cantilevered unloading

Aluminium locking cones