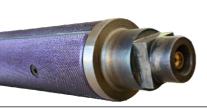

# **EXPANDABLE MATERIALS**

Choose your expansion : Rubber - Aluminium - Steel

> Choose your expansion : With lugs or continuous fillets

> > Choose your shaft end : Square - triangle - double geometry or custom made.

Expansible airshafts allows the inside core to mold the shaft and to exert winding & unwinding operations.

Manufacturer, MBC offers expandable airshafts from ø1" (25.4 mm) up to ø35"(900 mm) and up to 9 m length.

We carry out the desire shaft end with all your specifications needed for your application.

- Cantilevered work - Rigidity & adaptability Stationary bar