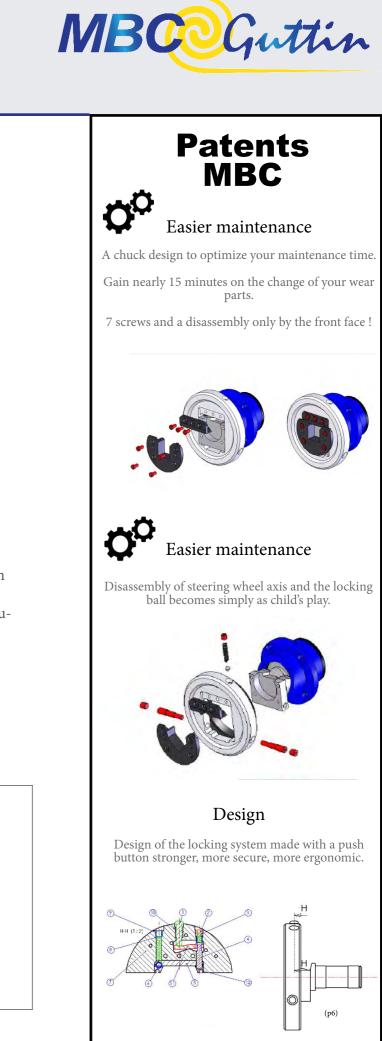

# Patent MBC : Chuck serie 2000

# Benefits

- Work at high speed
- No vibration
- Selfcentring
- Multifunction
- Axial adjustment

MBCOGuttin

— 7 —

The chuck - Serie 2000 & 2100 is a pneumatical chuck that simplify your operation and improve your performance.