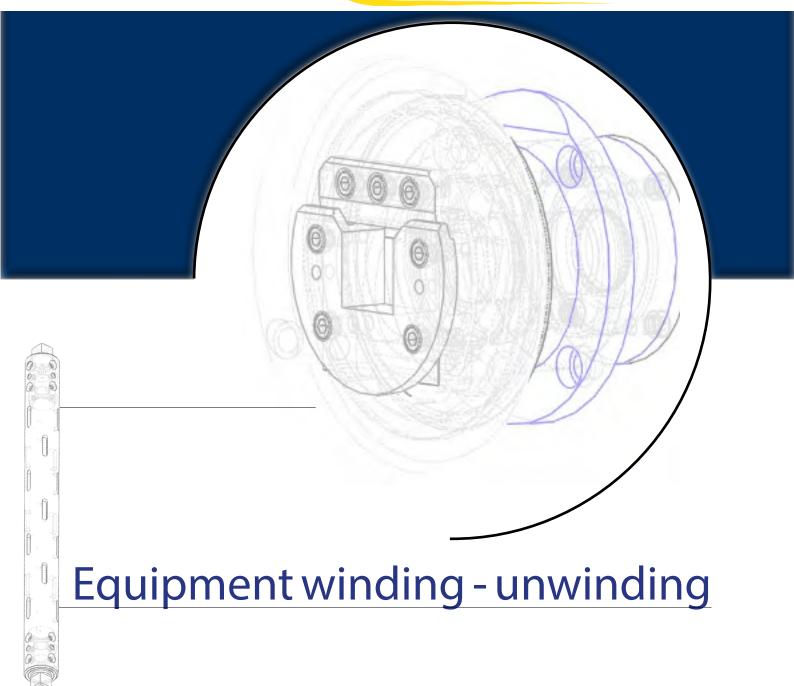

# **Our Business**

Choose your expansion : Rubber - Aluminium - Steel

> Choose your expansion : With lugs or continuous fillets

> > Choose your shaft end : Square - triangle - double geometry or custom made.

Expansible airshafts allows the inside core to mold the shaft and to exert winding & unwinding operations.

# **SPREADER ROLLS**

Get the best spreading system for your material.

A good spreading is obtained by the choice of an advisable material adapted to your product as well as the type of fold. MBC provides 4 kinds of spreader rolls, all specific to each application.