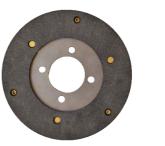

# **BRAKES**

# **Miscallaneous**

Guiding roll

Support base axial and or radial

adjustement for chuck

Mechanical head expansion

with torque

Fiberglass Core

Manage the tension of your product thanks to our MBC braking system. At MBC we offer a ferrodo brake, manual or pneumatical, made in France, fitting all your applications.