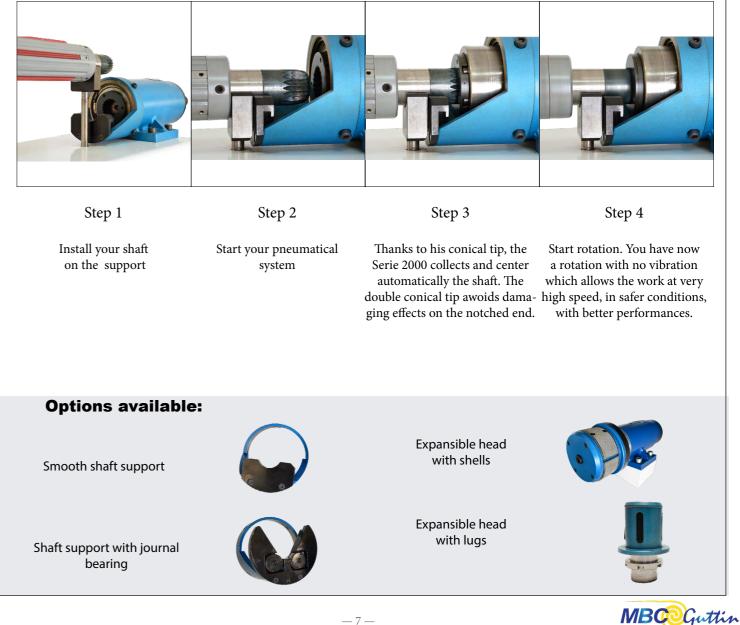

# Patent MBC : Chuck serie 2000

# Benefits

- Work at high speed
- No vibration
- Selfcentring
- Multifunction
- Axial adjustment

MBCOGuttin

— 7 —

The chuck - Serie 2000 & 2100 is a pneumatical chuck that simplify your operation and improve your performance.

Choose your expansion : Rubber - Aluminium - Steel

> Choose your expansion : With lugs or continuous fillets

> > Choose your shaft end : Square - triangle - double geometry or custom made.

Expansible airshafts allows the inside core to mold the shaft and to exert winding & unwinding operations.