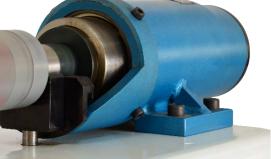

#### Mechanical head with axial thrust

Shaft with bearing case for cantilevered unloading

Aluminium locking cones