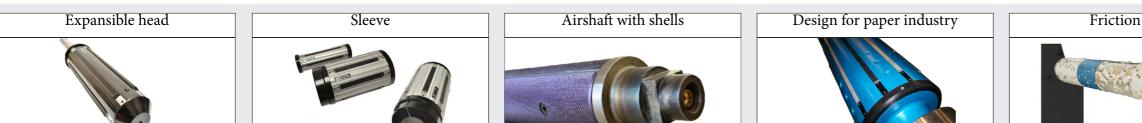

# **EXPANDABLE MATERIALS**

Choose your expansion : Rubber - Aluminium - Steel

> Choose your expansion : With lugs or continuous fillets

> > Choose your shaft end : Square - triangle - double geometry or custom made.

Expansible airshafts allows the inside core to mold the shaft and to exert winding & unwinding operations.

Manufacturer, MBC offers expandable airshafts from ø1" (25.4 mm) up to ø35"(900 mm) and up to 9 m length.

We carry out the desire shaft end with all your specifications needed for your application.

- Cantilevered work - Rigidity & adaptability Stationary bar