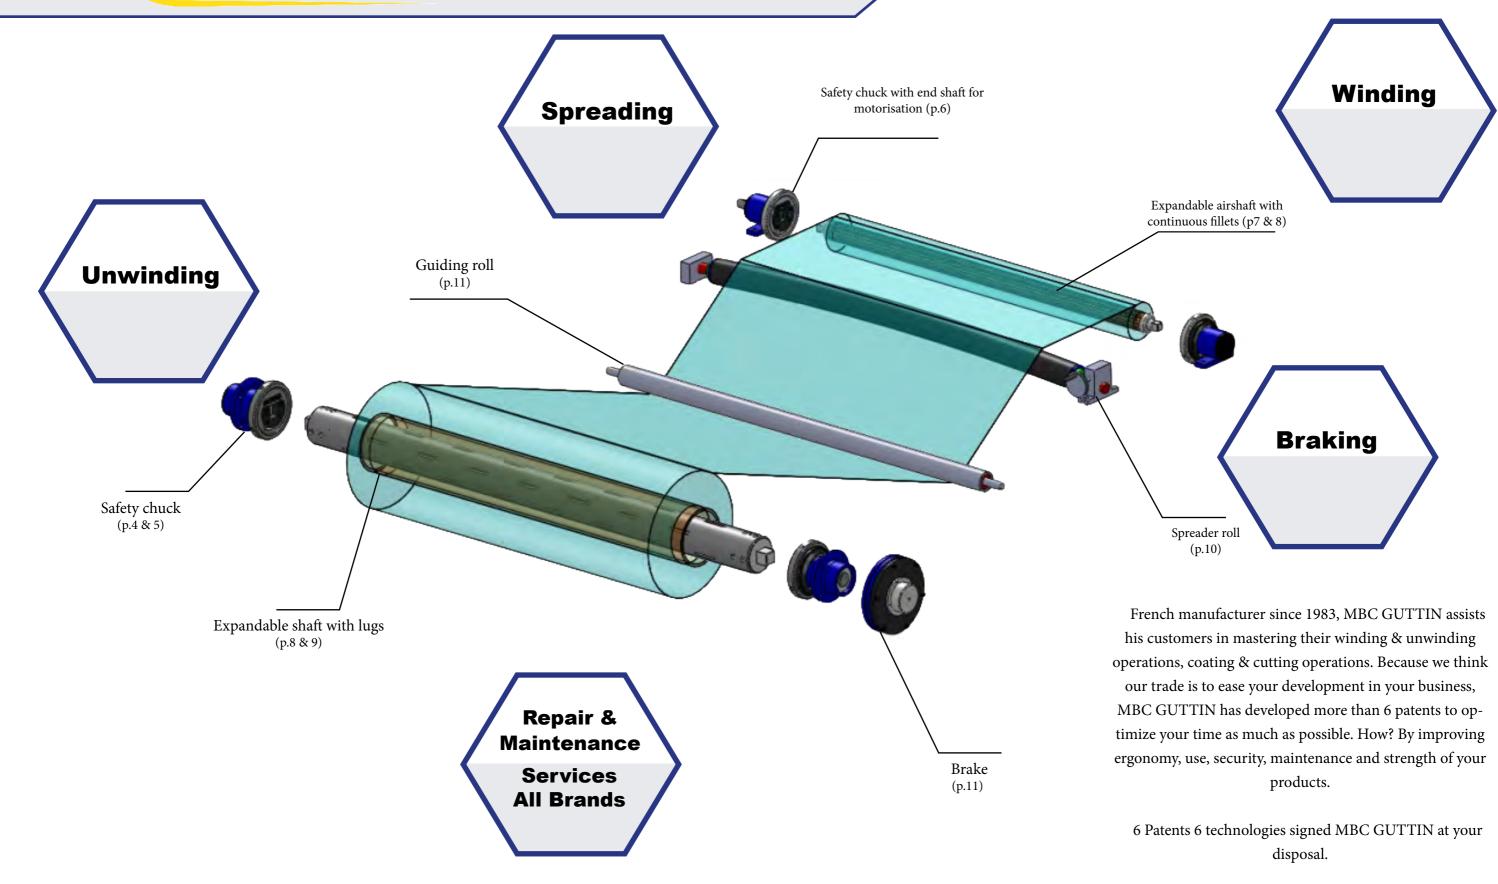

Choose your expansion : Rubber - Aluminium - Steel

> Choose your expansion : With lugs or continuous fillets

> > Choose your shaft end : Square - triangle - double geometry or custom made.

Expansible airshafts allows the inside core to mold the shaft and to exert winding & unwinding operations.

Manufacturer, MBC offers expandable airshafts from ø1" (25.4 mm) up to ø35"(900 mm) and up to 9 m length.

We carry out the desire shaft end with all your specifications needed for your application.

- Cantilevered work - Rigidity & adaptability Stationary bar

# **SPREADER ROLLS**

Get the best spreading system for your material.

A good spreading is obtained by the choice of an advisable material adapted to your product as well as the type of fold. MBC provides 4 kinds of spreader rolls, all specific to each application.

# **BRAKES**

# **Miscallaneous**

Guiding roll

Support base axial and or radial

adjustement for chuck

Mechanical head expansion

with torque

Fiberglass Core

Manage the tension of your product thanks to our MBC braking system. At MBC we offer a ferrodo brake, manual or pneumatical, made in France, fitting all your applications.