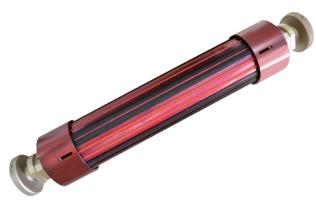

# **SAFETY CHUCKS**

chuck with several options for your safety & different types of locking system (p6)

| MODEL     | REEL WEIGHT | TORQUE    | SQUARE<br>DIMENSION |
|-----------|-------------|-----------|---------------------|
| 14 – 20   | 150 kg      | 40 Nm     | 14 to 20 mm         |
| 18 – 25   | 400 kg      | 120 Nm    | 18 25 mm            |
| 20 – 30   | 800 kg      | 185 Nm    | 20 to 30 mm         |
| 30 – 40   | 1600 kg     | 350 Nm    | 30 to 40 mm         |
| 40 – 50   | 2850 kg     | 1 100 Nm  | 40 to 50 mm         |
| 50 – 80   | 7200 kg     | 2 350 Nm  | 50 to 80 mm         |
| 80 – 120  | 11 500 kg   | 9 000 Nm  | 80 to 120 mm        |
| 120 – 180 | 22 000 kg   | 20 000 Nm | 120 to 180 mm       |
| 180 – 230 | 60 000 kg   | 40 000 Nm | 180 to 230 mm       |

#### Manual chuck

- Chuck with pivoting disc ٠
- Chuck with slidding disc ٠
- Translatory chuck, stroke 50 or 100 mm ٠