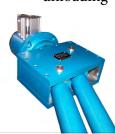

# **SAFETY CHUCKS**

# Benefits

Made in France

100 % steel

To be mounted instead any installation : replacement – custom made - repair

Possibility of certain adaptation according to your requests

Safety

Garantee more security

Auto- Lock system

chuck with several options for your safety & different types of locking system (p6)

| MODEL     | REEL WEIGHT | TORQUE    | SQUARE<br>DIMENSION |
|-----------|-------------|-----------|---------------------|
| 14 – 20   | 150 kg      | 40 Nm     | 14 to 20 mm         |
| 18 – 25   | 400 kg      | 120 Nm    | 18 25 mm            |
| 20 – 30   | 800 kg      | 185 Nm    | 20 to 30 mm         |
| 30 – 40   | 1600 kg     | 350 Nm    | 30 to 40 mm         |
| 40 – 50   | 2850 kg     | 1 100 Nm  | 40 to 50 mm         |
| 50 – 80   | 7200 kg     | 2 350 Nm  | 50 to 80 mm         |
| 80 – 120  | 11 500 kg   | 9 000 Nm  | 80 to 120 mm        |
| 120 – 180 | 22 000 kg   | 20 000 Nm | 120 to 180 mm       |
| 180 – 230 | 60 000 kg   | 40 000 Nm | 180 to 230 mm       |

#### Available goods

#### Manual chuck

- Chuck with pivoting disc ٠
- Chuck with slidding disc ٠
- Translatory chuck, stroke 50 or 100 mm ٠

#### Pneumatical chuck

- Pneumatical chuck simple or double effects ٠
- Pneumatical selcentring and multifunctions ٠

MBC GUTTIN 50 Route du Charmay - 38490 CHARANCIEU Tél : + 33 (0) 4 76 32 07 82 -Fax : + 33 (0) 4 76 32 29 56 www.guttin.com - mbc@guttin.com