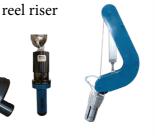

Manufacturer, MBC offers expandable airshafts from ø1" (25.4 mm) up to ø35"(900 mm) and up to 9 m length.

We carry out the desire shaft end with all your specifications needed for your application.

- Cantilevered work - Rigidity & adaptability Stationary bar

Ouick use Change of ø if desired Easely switch from ø74 mm to ø150 mm

Protects the final product - Thin thickness cores - Use without cores

Locking & centring continuous filets Static balancing of the tube 1750 m/ min - up to 15 tons

Friction bar

Multitracks Friction rings (balls or pawls) Equal tension on each spool