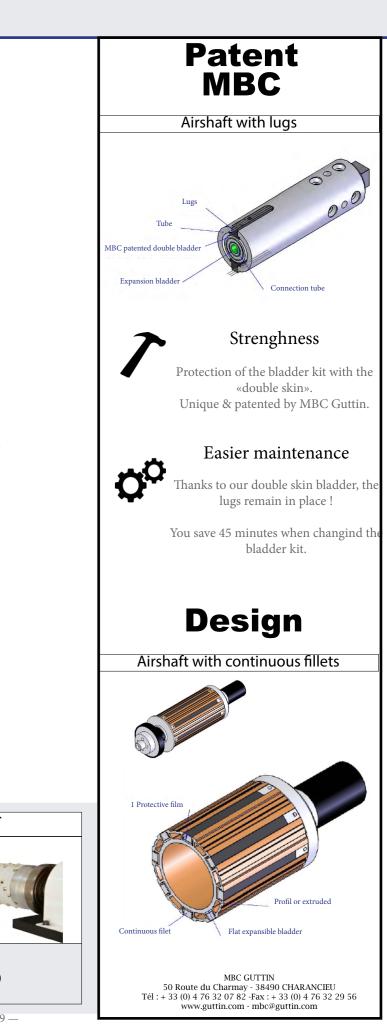

# Patent MBC : Chuck serie 2000

#### Lightness : MBC Guttin thinks about your users !

R&Dof a reinforced aluminium : + 35 % load - 40% bending for an equal weigth to a standard aluminium shaft

Choose your material : Aluminium - Steel, and only for shaft with lugs : Carbon - reinforced Aluminium

Choose your expansion : Rubber - Aluminium - Steel

> Choose your expansion : With lugs or continuous fillets

> > Choose your shaft end : Square - triangle - double geometry or custom made.

Expansible airshafts allows the inside core to mold the shaft and to exert winding & unwinding operations.