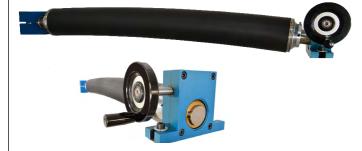

# **SPREADER ROLLS**

Get the best spreading system for your material.

A good spreading is obtained by the choice of an advisable material adapted to your product as well as the type of fold. MBC provides 4 kinds of spreader rolls, all specific to each application.

Curved spreader roll or Banana roll

Spreader roll with stainless steel laths

# Benefits

- Operates by deformation

- The most polyvalent of our spreader rolls (moisture, corrosive..)
- Different kind of coating or fully made of stainless steel
- Fixed or variable curvature