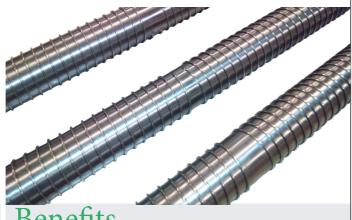

# **EXPANDABLE MATERIALS**

Choose your expansion : Rubber - Aluminium - Steel

> Choose your expansion : With lugs or continuous fillets

> > Choose your shaft end : Square - triangle - double geometry or custom made.

Expansible airshafts allows the inside core to mold the shaft and to exert winding & unwinding operations.

Manufacturer, MBC offers expandable airshafts from ø1" (25.4 mm) up to ø35"(900 mm) and up to 9 m length.

We carry out the desire shaft end with all your specifications needed for your application.

- Cantilevered work - Rigidity & adaptability Stationary bar