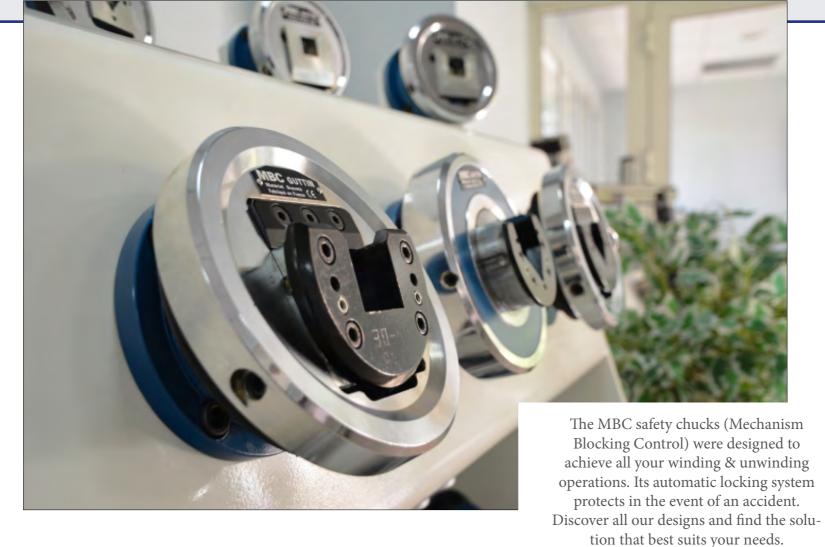

# **SAFETY CHUCKS**

# Benefits

Made in France

100 % steel

To be mounted instead any installation : replacement – custom made - repair

Possibility of certain adaptation according to your requests

Safety

Garantee more security

Auto- Lock system

# Patent MBC : Chuck serie 2000

# Benefits

- Work at high speed
- No vibration
- Selfcentring
- Multifunction
- Axial adjustment

MBCOGuttin

— 7 —

The chuck - Serie 2000 & 2100 is a pneumatical chuck that simplify your operation and improve your performance.