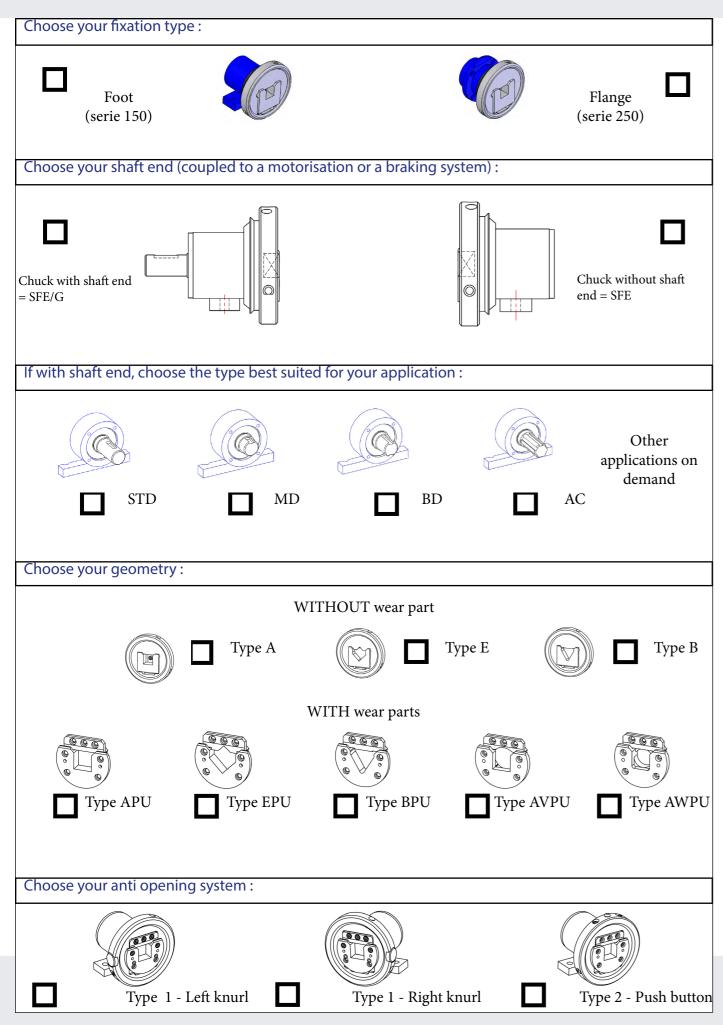

– 40   | 1600 kg     | 350 Nm    | 30 to 40 mm         |
| 40 – 50   | 2850 kg     | 1 100 Nm  | 40 to 50 mm         |
| 50 – 80   | 7200 kg     | 2 350 Nm  | 50 to 80 mm         |
| 80 – 120  | 11 500 kg   | 9 000 Nm  | 80 to 120 mm        |
| 120 – 180 | 22 000 kg   | 20 000 Nm | 120 to 180 mm       |
| 180 – 230 | 60 000 kg   | 40 000 Nm | 180 to 230 mm       |

#### Available goods

#### Manual chuck

- Chuck with pivoting disc ٠
- Chuck with slidding disc ٠
- Translatory chuck, stroke 50 or 100 mm ٠

#### Pneumatical chuck

- Pneumatical chuck simple or double effects ٠
- Pneumatical selcentring and multifunctions ٠



MBC GUTTIN 50 Route du Charmay - 38490 CHARANCIEU Tél : + 33 (0) 4 76 32 07 82 -Fax : + 33 (0) 4 76 32 29 56 www.guttin.com - mbc@guttin.com

### Choice of options :



# Patent MBC : Chuck serie 2000

# Benefits

- Work at high speed
- No vibration
- Selfcentring
- Multifunction
- Axial adjustment







MBCOGuttin

— 7 —





The chuck - Serie 2000 & 2100 is a pneumatical chuck that simplify your operation and improve your performance.

# **EXPANDABLE MATERIALS**

## Benefits



Made in France since 1983

Engineering Department Custom made – Repairs



#### Lightness : MBC Guttin thinks about your users !

R&Dof a reinforced aluminium : + 35 % load - 40% bending for an equal weigth to a standard aluminium shaft

Choose your material : Aluminium - Steel, and only for shaft with lugs : Carbon - reinforced Aluminium

Choose your expansion : Rubber - Aluminium - Steel

> Choose your expansion : With lugs or continuous fillets

> > Choose your shaft end :