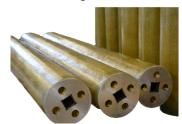

# **EXPANDABLE MATERIALS**

## Benefits

Made in France since 1983

Engineering Department Custom made – Repairs

#### Lightness : MBC Guttin thinks about your users !

R&Dof a reinforced aluminium : + 35 % load - 40% bending for an equal weigth to a standard aluminium shaft

Choose your material : Aluminium - Steel, and only for shaft with lugs : Carbon - reinforced Aluminium

Choose your expansion : Rubber - Aluminium - Steel

> Choose your expansion : With lugs or continuous fillets

> > Choose your shaft end : Square - triangle - double geometry or custom made.

Expansible airshafts allows the inside core to mold the shaft and to exert winding & unwinding operations.

Manufacturer, MBC offers expandable airshafts from ø1" (25.4 mm) up to ø35"(900 mm) and up to 9 m length.

We carry out the desire shaft end with all your specifications needed for your application.

- Cantilevered work - Rigidity & adaptability Stationary bar