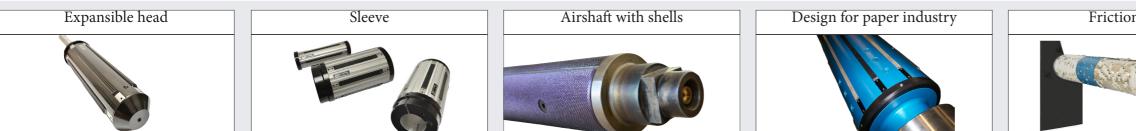

# **EXPANSIBLE MATERIALS**

Made in France since 1983

Engineering Department Custom made – Repairs

Lightness : MBC Guttin thinks about your users !

R&D (Research & Development) of a reinforced aluminium : + 35 % load - 40% bending for an equal weigth to a standard aluminium shaft

Choose your material : Aluminium - Steel, and only for shaft with lugs : Carbon - reinforced Aluminium

Choose your expansion : Rubber - Aluminium - Steel

> Choose your expansion : With lugs or continuous filets

> > Choose your shaft end : Square - triangle - double geometry or custom made.

Expansible airshafts allows the inside core to mold the shaft and to exert winding & unwinding operations.

Manufacturer, MBC offers expansible airshafts from ø1" (25.4 mm) up to ø35" (900 mm) and up to 9 m length.