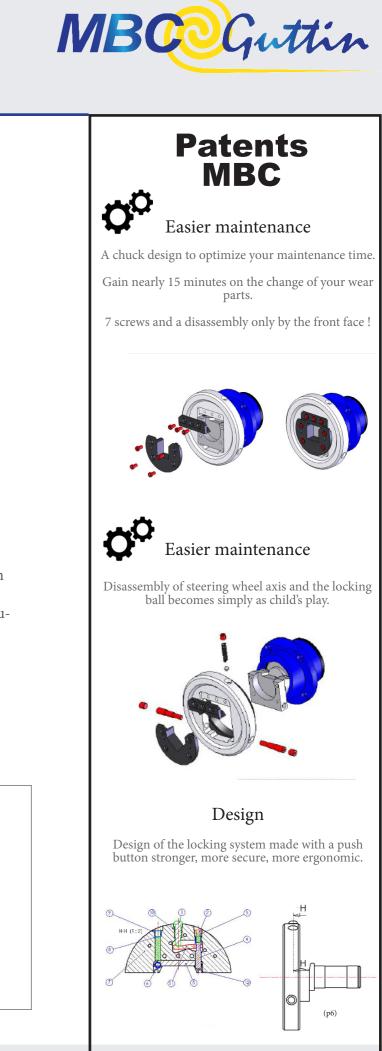

#### Safety

A chuck that closes itself !

A chuck that protects from everyday little accidents !

A chuck with several options for your safety & different types of locking systems (p6)

| MODEL     | REEL WEIGHT | TORQUE    | SQUARE<br>DIMENSION |
|-----------|-------------|-----------|---------------------|
| 14 – 20   | 150 kg      | 40 Nm     | 14 to 20 mm         |
| 18 – 25   | 400 kg      | 120 Nm    | 18 25 mm            |
| 20 – 30   | 800 kg      | 185 Nm    | 20 to 30 mm         |
| 30 – 40   | 1600 kg     | 350 Nm    | 30 to 40 mm         |
| 40 – 50   | 2850 kg     | 1 100 Nm  | 40 to 50 mm         |
| 50 – 80   | 7200 kg     | 2 350 Nm  | 50 to 80 mm         |
| 80 – 120  | 11 500 kg   | 9 000 Nm  | 80 to 120 mm        |
| 120 - 180 | 22 000 kg   | 20 000 Nm | 120 to 180 mm       |
| 180 – 230 | 60 000 kg   | 40 000 Nm | 180 to 230 mm       |

### Choice of options :