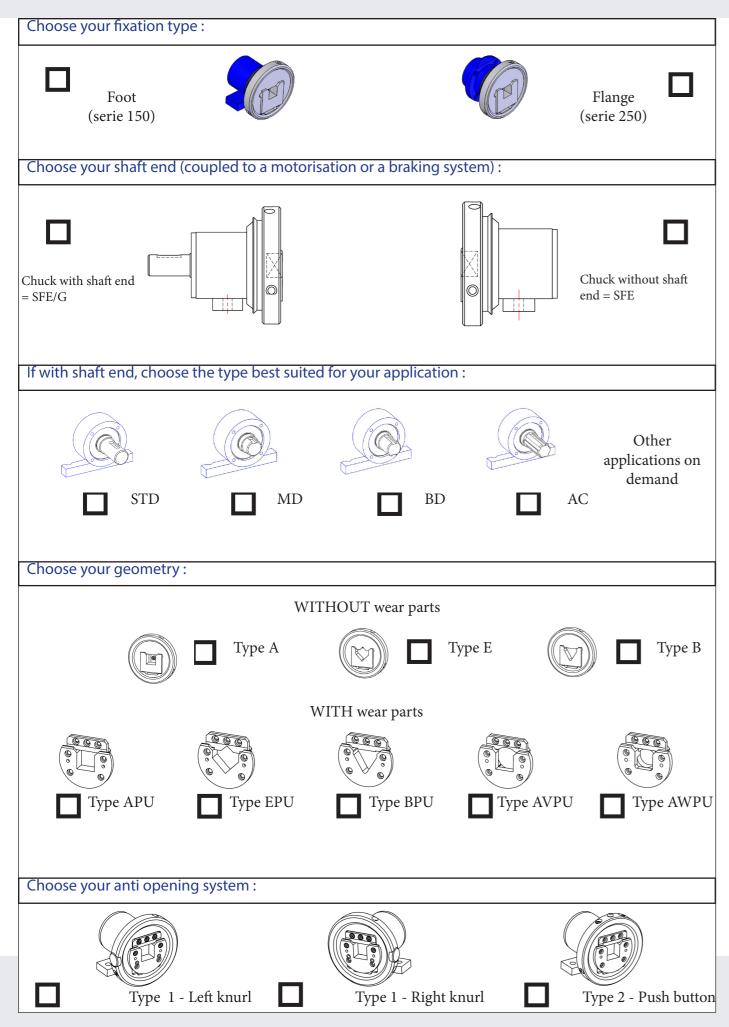

|
| 30 – 40   | 1600 kg     | 350 Nm    | 30 to 40 mm         |
| 40 – 50   | 2850 kg     | 1 100 Nm  | 40 to 50 mm         |
| 50 – 80   | 7200 kg     | 2 350 Nm  | 50 to 80 mm         |
| 80 – 120  | 11 500 kg   | 9 000 Nm  | 80 to 120 mm        |
| 120 - 180 | 22 000 kg   | 20 000 Nm | 120 to 180 mm       |
| 180 – 230 | 60 000 kg   | 40 000 Nm | 180 to 230 mm       |

#### Available goods

#### Manual chuck

- Chuck with pivoting disc
- Chuck with slidding disc
- Translatory chuck, stroke 50 or 100 mm

#### Pneumatical chuck

- Pneumatical chuck simple or double effect
- Pneumatical selcentring and multifunction



MBC GUTTIN 50 Route du Charmay - 38490 CHARANCIEU Tél : + 33 (0) 4 76 32 07 82 -Fax : + 33 (0) 4 76 32 29 56 www.guttin.com - mbc@guttin.com

### Choice of options :



# Patent MBC : Chuck serie 2000

### Benefits

- Work at high speed
- No vibration
- Seflcentring of the shaft
- Multifunctions





Step 1

Step 2

Install your shaft on the support Start your pneumatical system Thanks to its conical tip, the Se-







The chuck - Serie 2000 & 2100 is a pneumatical chuck which allows an ease of handling and enhances performances.

Step 3

Step 4

rie 2000 collects and center automatically the shaft. The double which allows the work at very conical tip awoids damaging high speed, in safer conditions, effects on the notched end.

Start rotation. You have now a rotation with no vibration with better performances.



# **EXPANSIBLE MATERIALS**



Made in France since 1983

Engineering Department Custom made – Repairs

Lightness : MBC Guttin thinks about yo