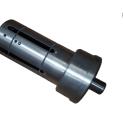

## **SAFETY CHUCKS**

### Benefits

Made in France

To be mounted instead any installation : replacement – custom made - repair

#### Safety

A chuck that closes itself !

A chuck that protects from everyday little accidents !

A chuck with several options for your safety & different types of locking systems (p6)

| MODEL     | REEL WEIGHT | TORQUE    | SQUARE<br>DIMENSION |
|-----------|-------------|-----------|---------------------|
| 14 – 20   | 150 kg      | 40 Nm     | 14 to 20 mm         |
| 18 – 25   | 400 kg      | 120 Nm    | 18 25 mm            |
| 20 – 30   | 800 kg      | 185 Nm    | 20 to 30 mm         |
| 30 – 40   | 1600 kg     | 350 Nm    | 30 to 40 mm         |
| 40 – 50   | 2850 kg     | 1 100 Nm  | 40 to 50 mm         |
| 50 – 80   | 7200 kg     | 2 350 Nm  | 50 to 80 mm         |
| 80 – 120  | 11 500 kg   | 9 000 Nm  | 80 to 120 mm        |
| 120 - 180 | 22 000 kg   | 20 000 Nm | 120 to 180 mm       |
| 180 – 230 | 60 000 kg   | 40 000 Nm | 180 to 230 mm       |