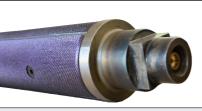

# Patent MBC : Chuck serie 2000

### Benefits

- Work at high speed
- No vibration
- Seflcentring of the shaft
- Multifunctions

Step 1

Step 2

Install your shaft on the support Start your pneumatical system Thanks to its conical tip, the Se-

The chuck - Serie 2000 & 2100 is a pneumatical chuck which allows an ease of handling and enhances performances.

Step 3

Step 4

rie 2000 collects and center automatically the shaft. The double which allows the work at very conical tip awoids damaging high speed, in safer conditions, effects on the notched end.