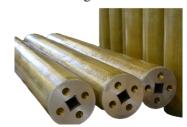

# **EXPANSIBLE MATERIALS**

Made in France since 1983

Engineering Department Custom made – Repairs

Lightness : MBC Guttin thinks about your users !

R&D (Research & Development) of a reinforced aluminium : + 35 % load - 40% bending for an equal weigth to a standard aluminium shaft

Choose your material : Aluminium - Steel, and only for shaft with lugs : Carbon - reinforced Aluminium

Choose your expansion : Rubber - Aluminium - Steel

> Choose your expansion : With lugs or continuous filets

> > Choose your shaft end : Square - triangle - double geometry or custom made.

Expansible airshafts allows the inside core to mold the shaft and to exert winding & unwinding operations.

Manufacturer, MBC offers expansible airshafts from ø1" (25.4 mm) up to ø35" (900 mm) and up to 9 m length.