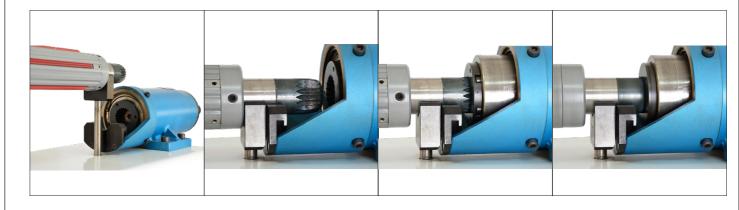

### Benefits

- Work at high speed
- No vibration
- Seflcentring of the shaft
- Multifunctions

Step 1

Step 2

Install your shaft on the support Start your pneumatical system Thanks to its conical tip, the Se-

The chuck - Serie 2000 & 2100 is a pneumatical chuck which allows an ease of handling and enhances performances.

Step 3

Step 4

rie 2000 collects and center automatically the shaft. The double which allows the work at very conical tip awoids damaging high speed, in safer conditions, effects on the notched end.

Start rotation. You have now a rotation with no vibration with better performances.