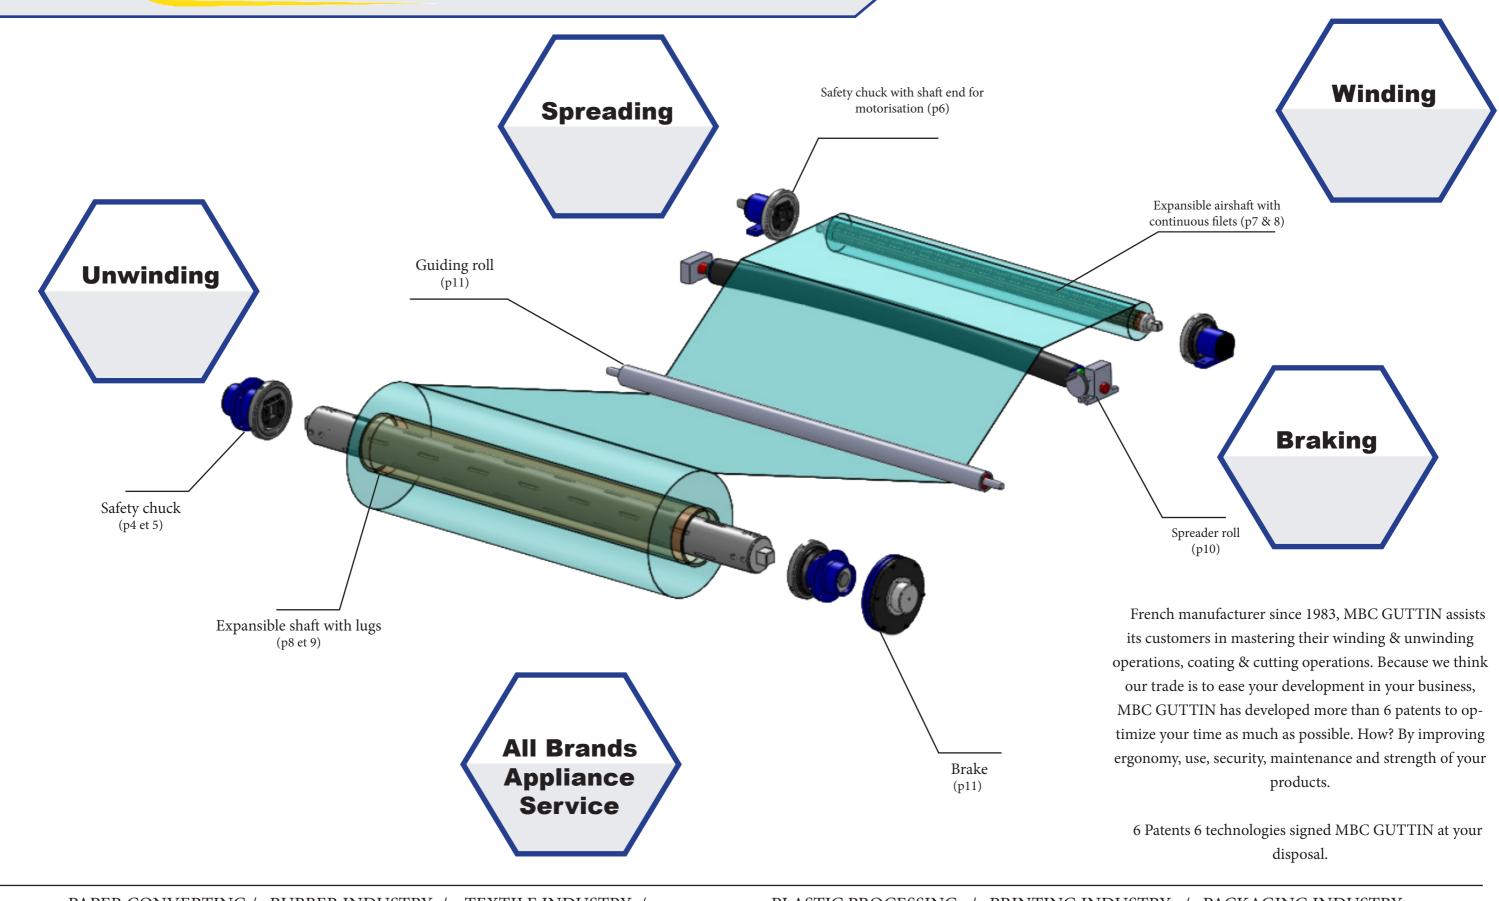

> > Choose your shaft end : Square - triangle - double geometry or custom made.

Expansible airshafts allows the inside core to mold the shaft and to exert winding & unwinding operations.

Manufacturer, MBC offers expansible airshafts from ø1" (25.4 mm) up to ø35" (900 mm) and up to 9 m length.

We carry out the desire shaft end with all your specifications needed for your application.

- Cantilevered work - Rigidity & adaptability Stationary bar

Fast rapid use Change of ø if desired Easely switch from ø74 mm to ø150 mm

Protects the final product - Thin thickness cores - Use without cores

Locking & centring continuous filets Static balancing of the tube 1750 m/ min - up to 15 tonnes

Friction bar

Multitracks Friction rings (balls or pawls) Equal tension on each spool

# **SPREADER ROLLS**

Obtain the best spreading system for your material.

A good spreading is obtained by the choice of an advisable material adapted to your product as well as the type of fold. MBC offers 4 kinds of spreader rolls, all specific to each application.

Curved spreader roll or Banana roll

Spreader roll with stainless steel laths

# **BRAKES**

# **Miscallaneous**

Guiding roll

Support base axial and or radial

adjustement for chuck

Mechanical head expansion

with torque

Fiberglass Core

Master the tension of your product thanks to our MBC braking system. At MBC we offer a ferrodo brake, manual or pneumatical, made in France, fitting all your applications.