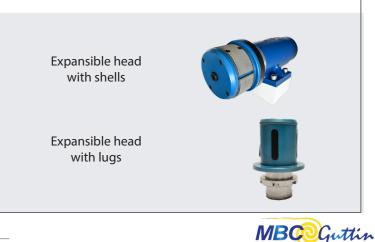

harmay - 38490 CHARANCIEU Tél : + 33 (0) 4 76 32 07 82 -Fax : + 33 (0) 4 76 32 29 56 www.guttin.com - mbc@guttin.com

### Choice of options :



# Patent MBC : Chuck serie 2000

### Benefits

- Work at high speed
- No vibration
- Seflcentring of the shaft
- Multifunctions





Step 1

Step 2

Install your shaft on the support Start your pneumatical system Thanks to its conical tip, the Se-







The chuck - Serie 2000 & 2100 is a pneumatical chuck which allows an ease of handling and enhances performances.

Step 3

Step 4

rie 2000 collects and center automatically the shaft. The double which allows the work at very conical tip awoids damaging high speed, in safer conditions, effects on the notched end.

Start rotation. You have now a rotation with no vibration with better performances.



# **EXPANSIBLE MATERIALS**



Made in France since 1983

Engineering Department Custom made – Repairs

Lightness : MBC Guttin thinks about your users !

R&D (Research & Development) of a reinforced aluminium : + 35 % load - 40% bending for an equal weigth to a standard aluminium shaft

Choose your material : Aluminium - Steel, and only for shaft with lugs : Carbon - reinforced Aluminium

Choose your expansion : Rubber - Aluminium - Steel

> Choose your expansion : With lugs or continuous filets

> > Choose your shaft end : Square - triangle - double geometry or custom made.

Expansible airshafts allows the inside core to mold the shaft and to exert winding & unwinding operations.

Manufacturer, MBC offers expansible airshafts from ø1" (25.4 mm) up to ø35" (900 mm) and up to 9 m length.