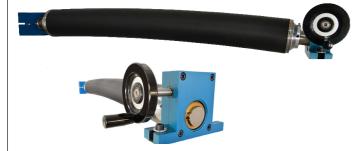

## **SAFETY CHUCKS**

#### Safety

A chuck that closes itself !

A chuck that protects from everyday little accidents !

A chuck with several options for your safety & different types of locking systems (p6)

| MODEL     | REEL WEIGHT | TORQUE    | SQUARE<br>DIMENSION |
|-----------|-------------|-----------|---------------------|
| 14 – 20   | 150 kg      | 40 Nm     | 14 to 20 mm         |
| 18 – 25   | 400 kg      | 120 Nm    | 18 25 mm            |
| 20 – 30   | 800 kg      | 185 Nm    | 20 to 30 mm         |
| 30 – 40   | 1600 kg     | 350 Nm    | 30 to 40 mm         |
| 40 – 50   | 2850 kg     | 1 100 Nm  | 40 to 50 mm         |
| 50 – 80   | 7200 kg     | 2 350 Nm  | 50 to 80 mm         |
| 80 – 120  | 11 500 kg   | 9 000 Nm  | 80 to 120 mm        |
| 120 - 180 | 22 000 kg   | 20 000 Nm | 120 to 180 mm       |
| 180 – 230 | 60 000 kg   | 40 000 Nm | 180 to 230 mm       |

#### Manual chuck

- Chuck with pivoting disc
- Chuck with slidding disc
- Translatory chuck, stroke 50 or 100 mm

#### Pneumatical chuck

- Pneumatical chuck simple or double effect
- Pneumatical selcentring and multifunction

MBC GUTTIN 50 Route du Charmay - 38490 CHARANCIEU Tél : + 33 (0) 4 76 32 07 82 -Fax : + 33 (0) 4 76 32 29 56 www.guttin.com - mbc@guttin.com