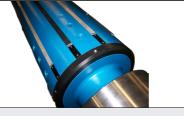

# **EXPANSIBLE MATERIALS**

Made in France since 1983

Engineering Department Custom made – Repairs

Lightness : MBC Guttin thinks about your users !

R&D (Research & Development) of a reinforced aluminium : + 35 % load - 40% bending for an equal weigth to a standard aluminium shaft

Choose your material : Aluminium - Steel, and only for shaft with lugs : Carbon - reinforced Aluminium

Choose your expansion : Rubber - Aluminium - Steel

> Choose your expansion : With lugs or continuous filets

> > Choose your shaft end : Square - triangle - double geometry or custom made.

Expansible airshafts allows the inside core to mold the shaft and to exert winding & unwinding operations.

Manufacturer, MBC offers expansible airshafts from ø1" (25.4 mm) up to ø35" (900 mm) and up to 9 m length.