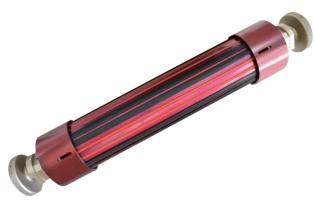

# **EXPANSIBLE MATERIALS**

Made in France since 1983

Engineering Department Custom made – Repairs

Lightness : MBC Guttin thinks about your users !

R&D (Research & Development) of a reinforced aluminium : + 35 % load - 40% bending for an equal weigth to a standard aluminium shaft

> > Choose your shaft end : Square - triangle - double geometry or custom made.

Expansible airshafts allows the inside core to mold the shaft and to exert winding & unwinding operations.

Manufacturer, MBC offers expansible airshafts from ø1" (25.4 mm) up to ø35" (900 mm) and up to 9 m length.