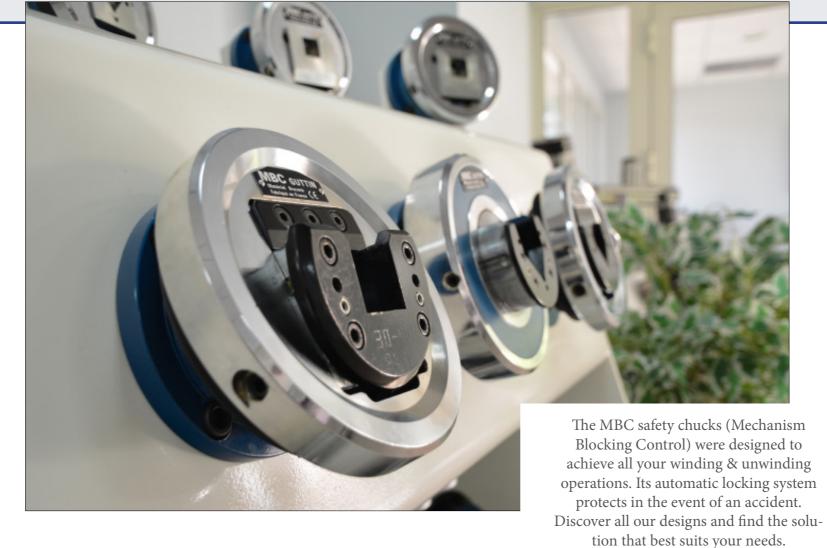

#### Safety

A chuck that closes itself !

A chuck that protects from everyday little accidents !

A chuck with several options for your safety & different types of locking systems (p6)

| MODEL     | REEL WEIGHT | TORQUE    | SQUARE<br>DIMENSION |
|-----------|-------------|-----------|---------------------|
| 14 – 20   | 150 kg      | 40 Nm     | 14 to 20 mm         |
| 18 – 25   | 400 kg      | 120 Nm    | 18 25 mm            |
| 20 – 30   | 800 kg      | 185 Nm    | 20 to 30 mm         |
| 30 – 40   | 1600 kg     | 350 Nm    | 30 to 40 mm         |
| 40 – 50   | 2850 kg     | 1 100 Nm  | 40 to 50 mm         |
| 50 – 80   | 7200 kg     | 2 350 Nm  | 50 to 80 mm         |
| 80 – 120  | 11 500 kg   | 9 000 Nm  | 80 to 120 mm        |
| 120 - 180 | 22 000 kg   | 20 000 Nm | 120 to 180 mm       |
| 180 – 230 | 60 000 kg   | 40 000 Nm | 180 to 230 mm       |