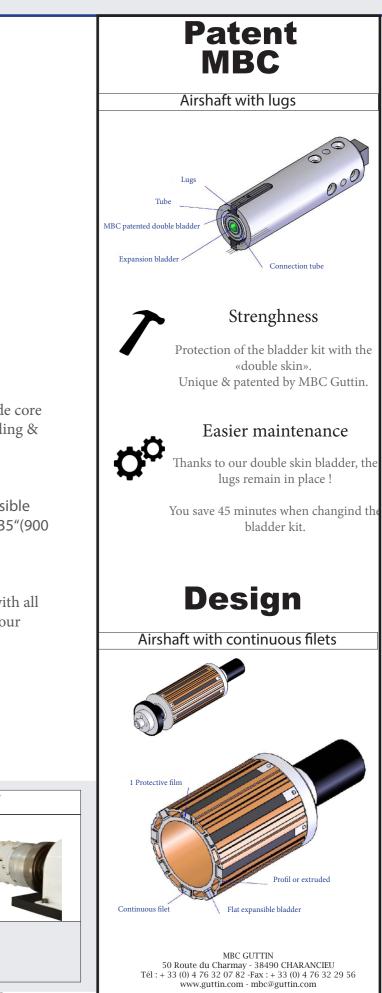

# **EXPANSIBLE MATERIALS**

Made in France since 1983

Engineering Department Custom made – Repairs

Lightness : MBC Guttin thinks about your users !

R&D (Research & Development) of a reinforced aluminium : + 35 % load - 40% bending for an equal weigth to a standard aluminium shaft

Choose your material : Aluminium - Steel, and only for shaft with lugs : Carbon - reinforced Aluminium

Choose your expansion : Rubber - Aluminium - Steel

> Choose your expansion : With lugs or continuous filets

> > Choose your shaft end : Square - triangle - double geometry or custom made.

Expansible airshafts allows the inside core to mold the shaft and to exert winding & unwinding operations.

Manufacturer, MBC offers expansible airshafts from ø1" (25.4 mm) up to ø35" (900 mm) and up to 9 m length.

Protects the final product - Thin thickness cores - Use without cores

Locking & centring continuous filets Static balancing of the tube 1750 m/ min - up to 15 tonnes

Friction bar

Multitracks Friction rings (balls or pawls) Equal tension on each spool