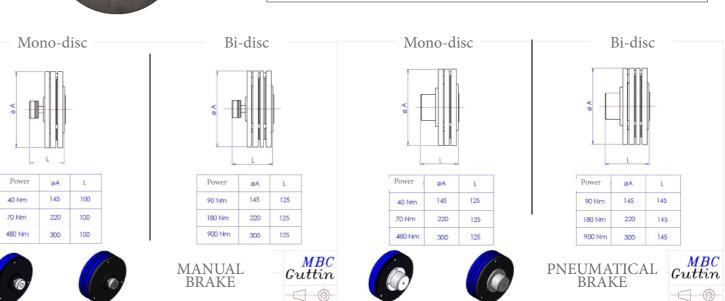

# **BRAKES**

# **Miscallaneous**

Guiding roll

Support base axial and or radial

adjustement for chuck

Mechanical head expansion

with torque

Fiberglass Core

Master the tension of your product thanks to our MBC braking system. At MBC we offer a ferrodo brake, manual or pneumatical, made in France, fitting all your applications.

Even more accuracy? We also have multi-piston and electrical brakes. Do not hesitate to contact us !

#### • Anti-static Material • Tension Control

Mechanical head with axial thrust

Shaft with bearing case for cantilevered unloading

Aluminium locking cones