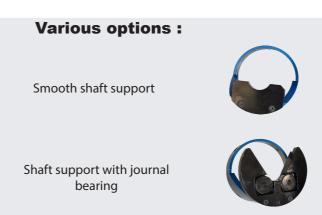

|
| 120 - 180 | 22 000 kg   | 20 000 Nm | 120 to 180 mm       |
| 180 – 230 | 60 000 kg   | 40 000 Nm | 180 to 230 mm       |

#### Available goods

#### Manual chuck

- Chuck with pivoting disc
- Chuck with slidding disc
- Translatory chuck, stroke 50 or 100 mm

#### Pneumatical chuck

- Pneumatical chuck simple or double effect
- Pneumatical selcentring and multifunction



MBC GUTTIN 50 Route du Charmay - 38490 CHARANCIEU Tél : + 33 (0) 4 76 32 07 82 -Fax : + 33 (0) 4 76 32 29 56 www.guttin.com - mbc@guttin.com

### Choice of options :



# Patent MBC : Chuck serie 2000

### Benefits

- Work at high speed
- No vibration
- Seflcentring of the shaft
- Multifunctions





Step 1

Step 2

Install your shaft on the support Start your pneumatical system Thanks to its conical tip, the Se-







The chuck - Serie 2000 & 2100 is a pneumatical chuck which allows an ease of handling and enhances performances.

Step 3

Step 4

rie 2000 collects and center automatically the shaft. The double which allows the work at very conical tip awoids damaging high speed, in safer conditions, effects on the notched end.

Start rotation. You have now a rotation with no vibration with better performances.



# **EXPANSIBLE MATERIALS**



Made in France since 1983

Engineering Department Custom made – Repairs

Lightness : MBC Guttin thinks about your users !

R&D (Research & Development) of a reinforced aluminium : + 35 % load - 40% bending for an equal weigth to a standard aluminium shaft

Choose your material : Aluminium - Steel, and only for shaft with lugs : Carbon - reinforced Aluminium

C