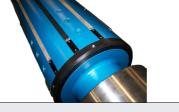

# **EXPANDABLE MATERIALS**

### Lightness : MBC Guttin thinks about your users !

R&Dof a reinforced aluminium : + 35 % load - 40% bending for an equal weigth to a standard aluminium shaft

Choose your material : Aluminium - Steel, and only for shaft with lugs : Carbon - reinforced Aluminium

Choose your expansion : Rubber - Aluminium - Steel

> Choose your expansion : With lugs or continuous fillets

> > Choose your shaft end : Square - triangle - double geometry or custom made.

Expansible airshafts allows the inside core to mold the shaft and to exert winding & unwinding operations.

Manufacturer, MBC offers expandable airshafts from ø1" (25.4 mm) up to ø35"(900 mm) and up to 9 m length.

We carry out the desire shaft end with all your specifications needed for your application.

Ouick use Change of ø if desired Easely switch from ø74 mm to ø150 mm