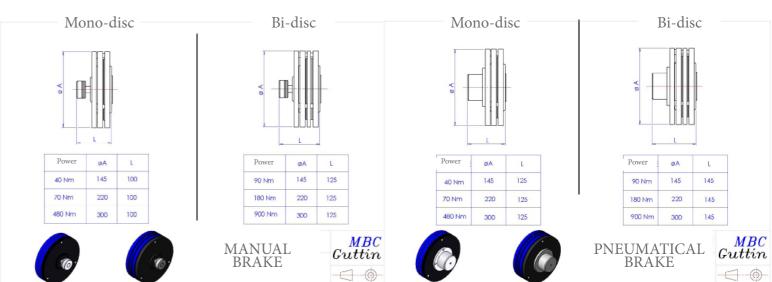

# **Miscallaneous**

Support base axial and or radial

adjustement for chuck

Mechanical head expansion

with torque

Fiberglass Core

Manage the tension of your product thanks to our MBC braking system. At MBC we offer a ferrodo brake, manual or pneumatical, made in France, fitting all your applications.

Even more accuracy? We also have multi-piston and electrical brakes. Do not hesitate to contact us !