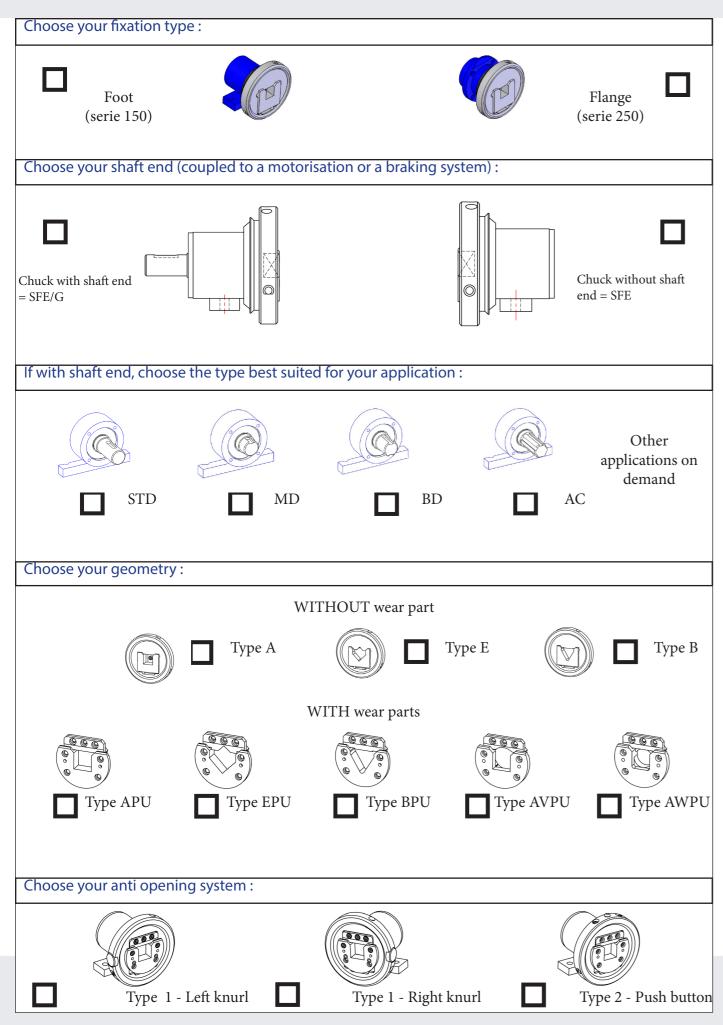

|
| 30 – 40   | 1600 kg     | 350 Nm    | 30 to 40 mm         |
| 40 – 50   | 2850 kg     | 1 100 Nm  | 40 to 50 mm         |
| 50 – 80   | 7200 kg     | 2 350 Nm  | 50 to 80 mm         |
| 80 – 120  | 11 500 kg   | 9 000 Nm  | 80 to 120 mm        |
| 120 – 180 | 22 000 kg   | 20 000 Nm | 120 to 180 mm       |
| 180 – 230 | 60 000 kg   | 40 000 Nm | 180 to 230 mm       |

#### Available goods

#### Manual chuck

- Chuck with pivoting disc
- Chuck with slidding disc
- Translatory chuck, stroke 50 or 100 mm

#### Pneumatical chuck

- Pneumatical chuck simple or double effects
- Pneumatical selcentring and multifunctions



MBC GUTTIN 50 Route du Charmay - 38490 CHARANCIEU Tél : + 33 (0) 4 76 32 07 82 -Fax : + 33 (0) 4 76 32 29 56 www.guttin.com - mbc@guttin.com

### Choice of options :



# Patent MBC : Chuck serie 2000

### Benefits

- Work at high speed
- No vibration
- Selfcentring
- Multifunction
- Axial adjustment







MBCOGuttin

— 7 —





The chuck - Serie 2000 & 2100 is a pneumatical chuck that simplify your operation and improve your performance.

# **EXPANDABLE MATERIALS**

### Benefits



Made in France since 1983

Engineering Department Custom made – Repairs



### Lightness : MBC Guttin thinks about your users !

R&Dof a reinforced aluminium : + 35 % load - 40% bending for an equal weigth to a standard aluminium shaft

Choose your material : Aluminium - Steel, and only for shaft with lugs : Carbon - reinforced Aluminium

Choose your expansion : Rubber - Aluminium - Steel

> Choose your expansion : With lugs or continuous fillets

> > Choose your shaft end