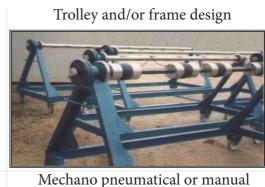

# **Miscallaneous**

Support base axial and or radial

adjustement for chuck

Mechanical head expansion

with torque

Fiberglass Core

Manage the tension of your product thanks to our MBC braking system. At MBC we offer a ferrodo brake, manual or pneumatical, made in France, fitting all your applications.