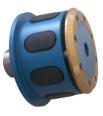

# **SAFETY CHUCKS**

A chuck with several options for your safety & different types of locking system (p6)

| MODEL     | REEL WEIGHT | TORQUE    | SQUARE<br>DIMENSION |
|-----------|-------------|-----------|---------------------|
| 14 – 20   | 150 kg      | 40 Nm     | 14 to 20 mm         |
| 18 – 25   | 400 kg      | 120 Nm    | 18 25 mm            |
| 20 – 30   | 800 kg      | 185 Nm    | 20 to 30 mm         |
| 30 – 40   | 1600 kg     | 350 Nm    | 30 to 40 mm         |
| 40 – 50   | 2850 kg     | 1 100 Nm  | 40 to 50 mm         |
| 50 – 80   | 7200 kg     | 2 350 Nm  | 50 to 80 mm         |
| 80 – 120  | 11 500 kg   | 9 000 Nm  | 80 to 120 mm        |
| 120 – 180 | 22 000 kg   | 20 000 Nm | 120 to 180 mm       |
| 180 – 230 | 60 000 kg   | 40 000 Nm | 180 to 230 mm       |