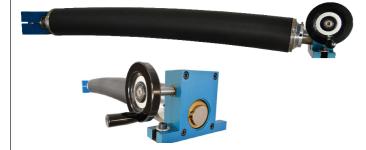

# **SPREADER ROLLS**

Get the best spreading system for your material.

A good spreading is obtained by the choice of an advisable material adapted to your product as well as the type of fold. MBC provides 4 kinds of spreader rolls, all specific to each application.

Curved spreader roll or Banana roll

Spreader roll with stainless steel laths

## **Benefits**

- Operates by deformation

- The most polyvalent of our spreader rolls (moisture, corrosive..)
- Different kind of coating or fully made of stainless steel
- Fixed or variable curvature