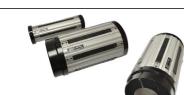

# **SAFETY CHUCKS**

A chuck with several options for your safety & different types of locking system (p6)

| MODEL     | REEL WEIGHT | TORQUE    | SQUARE<br>DIMENSION |
|-----------|-------------|-----------|---------------------|
| 14 – 20   | 150 kg      | 40 Nm     | 14 to 20 mm         |
| 18 – 25   | 400 kg      | 120 Nm    | 18 25 mm            |
| 20 – 30   | 800 kg      | 185 Nm    | 20 to 30 mm         |
| 30 – 40   | 1600 kg     | 350 Nm    | 30 to 40 mm         |
| 40 – 50   | 2850 kg     | 1 100 Nm  | 40 to 50 mm         |
| 50 – 80   | 7200 kg     | 2 350 Nm  | 50 to 80 mm         |
| 80 – 120  | 11 500 kg   | 9 000 Nm  | 80 to 120 mm        |
| 120 – 180 | 22 000 kg   | 20 000 Nm | 120 to 180 mm       |
| 180 – 230 | 60 000 kg   | 40 000 Nm | 180 to 230 mm       |

#### Manual chuck

- Chuck with pivoting disc
- Chuck with slidding disc
- Translatory chuck, stroke 50 or 100 mm

#### Pneumatical chuck

- Pneumatical chuck simple or double effects
- Pneumatical selcentring and multifunctions

MBC GUTTIN 50 Route du Charmay - 38490 CHARANCIEU Tél : + 33 (0) 4 76 32 07 82 -Fax : + 33 (0) 4 76 32 29 56 www.guttin.com - mbc@guttin.com