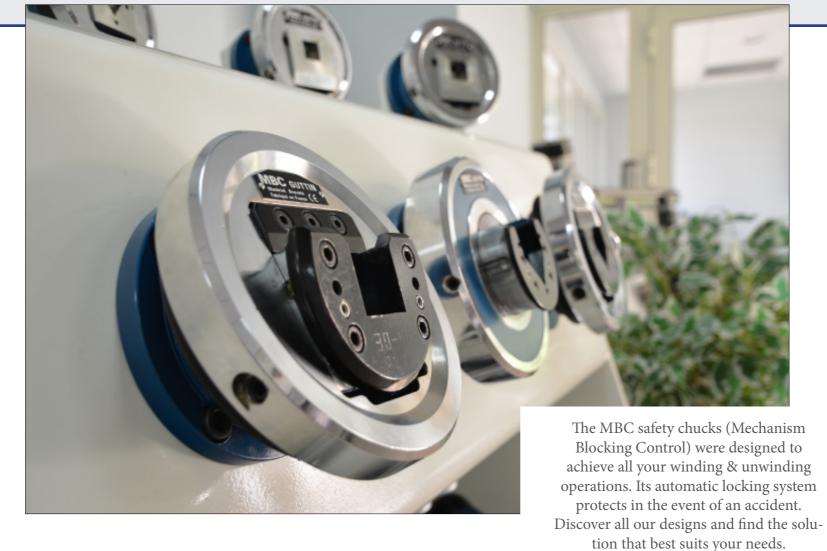

# **SAFETY CHUCKS**

A chuck with several options for your safety & different types of locking system (p6)

| MODEL     | REEL WEIGHT | TORQUE    | SQUARE<br>DIMENSION |
|-----------|-------------|-----------|---------------------|
| 14 – 20   | 150 kg      | 40 Nm     | 14 to 20 mm         |
| 18 – 25   | 400 kg      | 120 Nm    | 18 25 mm            |
| 20 – 30   | 800 kg      | 185 Nm    | 20 to 30 mm         |
| 30 – 40   | 1600 kg     | 350 Nm    | 30 to 40 mm         |
| 40 – 50   | 2850 kg     | 1 100 Nm  | 40 to 50 mm         |
| 50 – 80   | 7200 kg     | 2 350 Nm  | 50 to 80 mm         |
| 80 – 120  | 11 500 kg   | 9 000 Nm  | 80 to 120 mm        |
| 120 – 180 | 22 000 kg   | 20 000 Nm | 120 to 180 mm       |
| 180 – 230 | 60 000 kg   | 40 000 Nm | 180 to 230 mm       |

# Patent MBC : Chuck serie 2000

### Benefits

- Work at high speed
- No vibration
- Selfcentring
- Multifunction
- Axial adjustment

MBCOGuttin

— 7 —

The chuck - Serie 2000 & 2100 is a pneumatical chuck that simplify your operation and improve your performance.