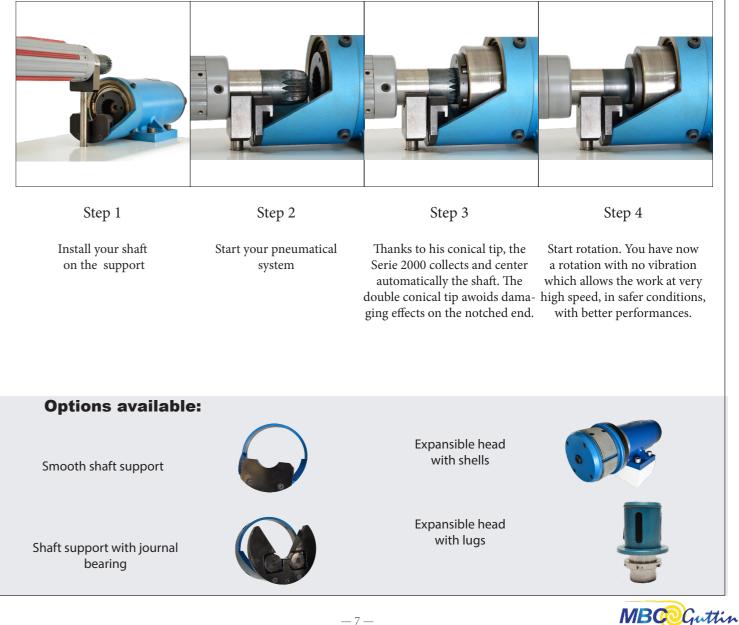

### Benefits

- Work at high speed
- No vibration
- Selfcentring
- Multifunction
- Axial adjustment

MBCOGuttin

— 7 —

The chuck - Serie 2000 & 2100 is a pneumatical chuck that simplify your operation and improve your performance.