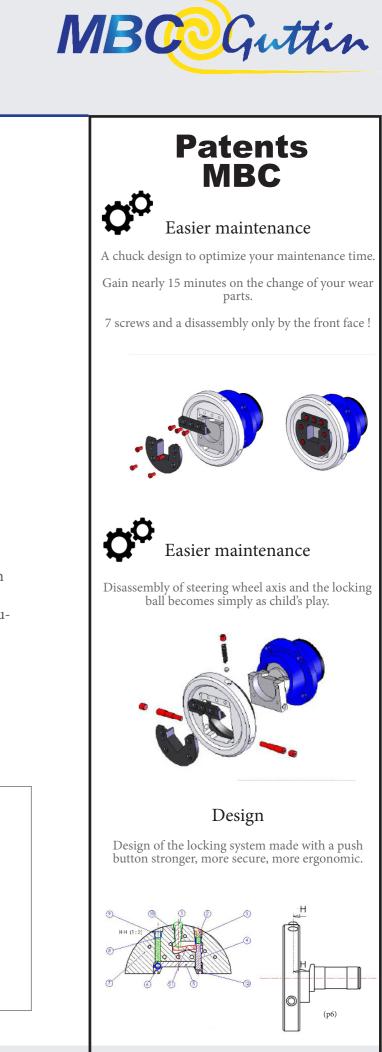

# Patent MBC : Chuck serie 2000

### Benefits

- Work at high speed
- No vibration
- Selfcentring
- Multifunction
- Axial adjustment

MBCOGuttin

— 7 —

The chuck - Serie 2000 & 2100 is a pneumatical chuck that simplify your operation and improve your performance.