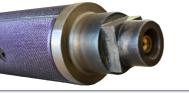

# Patent MBC : Chuck serie 2000

### Benefits

- Work at high speed
- No vibration
- Selfcentring
- Multifunction
- Axial adjustment

MBCOGuttin

— 7 —

The chuck - Serie 2000 & 2100 is a pneumatical chuck that simplify your operation and improve your performance.