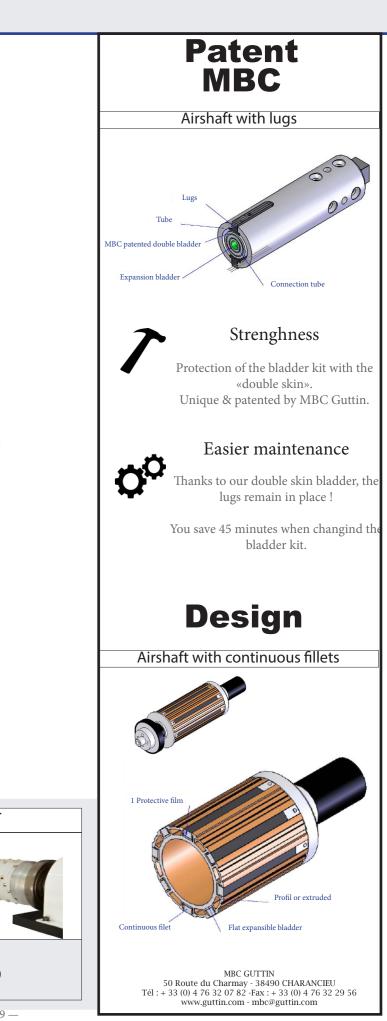

# Patent MBC : Chuck serie 2000

### Lightness : MBC Guttin thinks about your users !

R&Dof a reinforced aluminium : + 35 % load - 40% bending for an equal weigth to a standard aluminium shaft

Choose your material : Aluminium - Steel, and only for shaft with lugs : Carbon - reinforced Aluminium

Choose your expansion : Rubber - Aluminium - Steel

> Choose your expansion : With lugs or continuous fillets

> > Choose your shaft end : Square - triangle - double geometry or custom made.

Expansible airshafts allows the inside core to mold the shaft and to exert winding & unwinding operations.

Manufacturer, MBC offers expandable airshafts from ø1" (25.4 mm) up to ø35"(900 mm) and up to 9 m length.

We carry out the desire shaft end with all your specifications needed for your application.

Ouick use Change of ø if desired Easely switch from ø74 mm to ø150 mm

Protects the final product - Thin thickness cores - Use without cores

Locking & centring continuous filets Static balancing of the tube 1750 m/ min - up to 15 tons

Friction bar

Multitracks Friction rings (balls or pawls) Equal tension on each spool