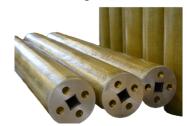

# **EXPANDABLE MATERIALS**

Choose your expansion : Rubber - Aluminium - Steel

> Choose your expansion : With lugs or continuous fillets

> > Choose your shaft end : Square - triangle - double geometry or custom made.

Expansible airshafts allows the inside core to mold the shaft and to exert winding & unwinding operations.

Manufacturer, MBC offers expandable airshafts from ø1" (25.4 mm) up to ø35"(900 mm) and up to 9 m length.

We carry out the desire shaft end with all your specifications needed for your application.

Ouick use Change of ø if desired Easely switch from ø74 mm to ø150 mm