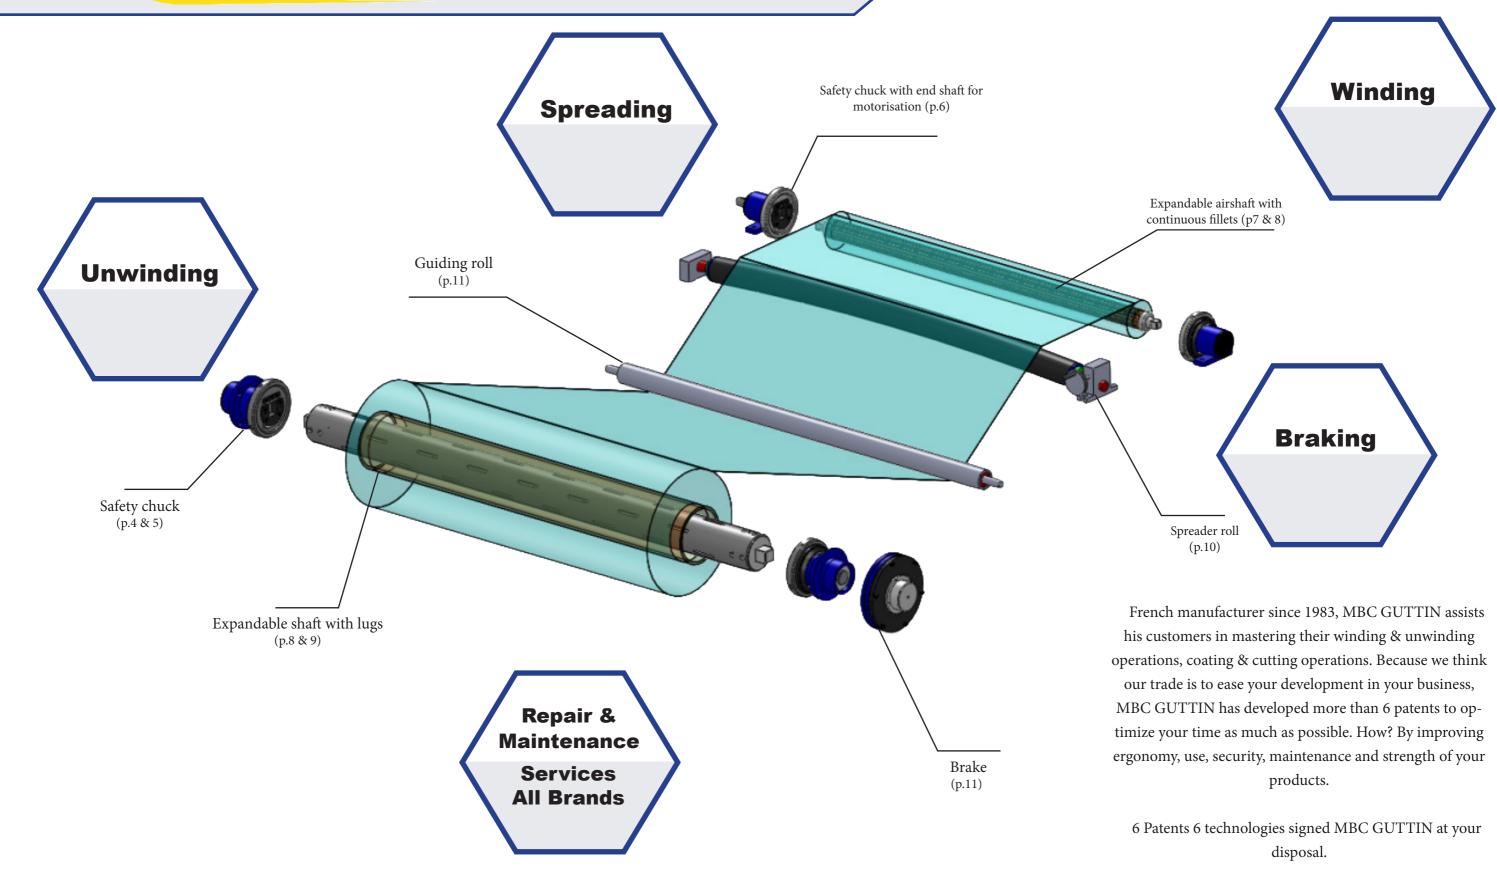

# **EXPANDABLE MATERIALS**

Choose your expansion : Rubber - Aluminium - Steel

> Choose your expansion : With lugs or continuous fillets

> > Choose your shaft end : Square - triangle - double geometry or custom made.

Expansible airshafts allows the inside core to mold the shaft and to exert winding & unwinding operations.

Manufacturer, MBC offers expandable airshafts from ø1" (25.4 mm) up to ø35"(900 mm) and up to 9 m length.

We carry out the desire shaft end with all your specifications needed for your application.

Ouick use Change of ø if desired Easely switch from ø74 mm to ø150 mm

# **SPREADER ROLLS**

Get the best spreading system for your material.

A good spreading is obtained by the choice of an advisable material adapted to your product as well as the type of fold. MBC provides 4 kinds of spreader rolls, all specific to each application.

Curved spreader roll or Banana roll

Spreader roll with stainless steel laths

# **BRAKES**

# **Miscallaneous**

Support base axial and or radial

adjustement for chuck

Mechanical head expansion

with torque

Fiberglass Core

Manage the tension of your product thanks to our MBC braking system. At MBC we offer a ferrodo brake, manual or pneumatical, made in France, fitting all your applications.