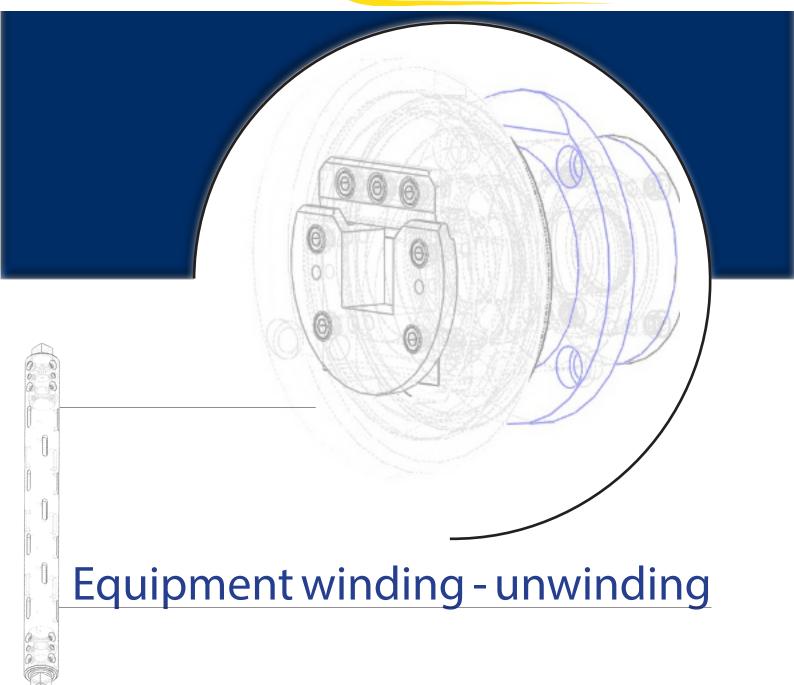

# **EXPANDABLE MATERIALS**

Choose your expansion : Rubber - Aluminium - Steel

> Choose your expansion : With lugs or continuous fillets

> > Choose your shaft end : Square - triangle - double geometry or custom made.

Expansible airshafts allows the inside core to mold the shaft and to exert winding & unwinding operations.

Manufacturer, MBC offers expandable airshafts from ø1" (25.4 mm) up to ø35"(900 mm) and up to 9 m length.

We carry out the desire shaft end with all your specifications needed for your application.

Ouick use Change of ø if desired Easely switch from ø74 mm to ø150 mm

# **SPREADER ROLLS**

Get the best spreading system for your material.

A good spreading is obtained by the choice of an advisable material adapted to your product as well as the type of fold. MBC provides 4 kinds of spreader rolls, all specific to each application.

# **BRAKES**